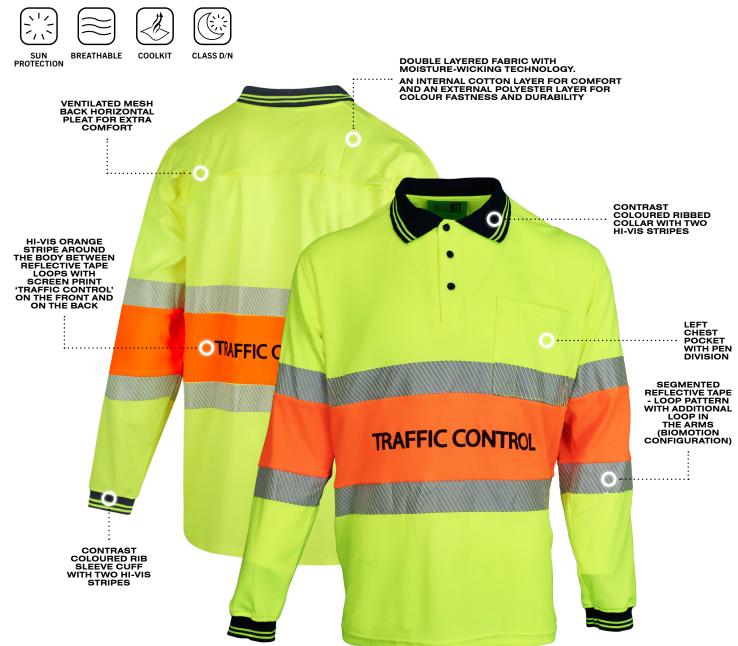

## TRAFFIC CONTROL HI-VIS 2-TONE LONG SLEEVE POLY/COTTON TAPED POLO SHIRT

PRODUCT SHEET: 5004TCYO

MEETS QUEENSLAND TRAFFIC CONTROL REQUIREMENTS

## FABRIC

- 55% Polyester
- 45% Cotton back knit 180gsm

## STANDARDS

- Meets AS/NZS 4602.1:2011 High-Visibility Safety Garments for Day/Night Use
- Meets AS/NZS 1906.4:2010 Retro Reflective Materials and High-Visibility Materials for Safety Garments
- Rated 50+ UPF Sun Protection AS/NZS 4399: 1999 Sun Protective Clothing Evaluation and Classification